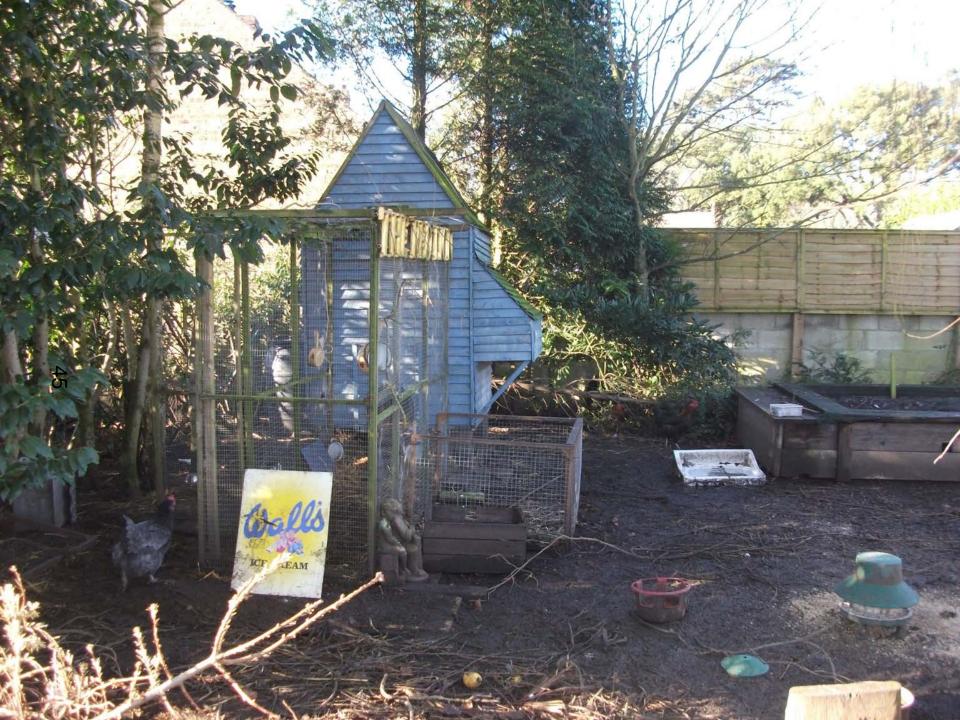

## **Proposed Structure Elevations**

Photoview A Chicken coop: 1.3m (w) X 1.3m (d) X 2.5m (h)

Photoview B Shed: 3.6m (w) X 2.5m (d) X 2.1m (h)

Photoview C Pizza Oven (Electric): 4.8m (w) X 2.45m (d) X 2.1-2.9m (h) Area: 11.76m²

Photoview D Wood Store: 2.4m (w) X 2.4m (d) X 1.9m (h) Area: 5.76m²

**External Layout** 

- $\begin{array}{l} 1 \text{Chloken coop: } 1.3m \, (\text{w}) \, X \, 1.3m \, (\text{d}) \, X \, 2.5m \, (\text{h}) \text{Area: } 1.69m^2 \\ 2 \text{Shed: } 3.6m \, (\text{w}) \, X \, 2.5m \, (\text{d}) \, X \, 2.1m \, (\text{h}) \text{Area: } 9m^2 \\ 3 \text{Pizza Oven (electric): } 4.8m \, (\text{w}) \, X \, 2.45m \, (\text{d}) \, X \, 2.1-2.9m \, (\text{h}) \text{Area: } 11.76m^2 \\ \end{array}$ 4 - Wood Store: 2.4m (W) X 2.4m (d) X 1.9m (h) - Area: 5.76m<sup>2</sup>
- 5 Pergola: 3.5m (w) X 2.7m (d) X 2.4m (h) Area: 9.45m<sup>2</sup> 6 Pergola: 3.5m (w) X 2.7m (d) X 2.4m (h) Area: 9.45m<sup>2</sup> 7 Polycarb roof: 2.0m X 3.5m Area: 7m<sup>2</sup>

- All measurements given in metres (m)

Jacob's Inn, Wolvercote

Client: Maretone

External Layout