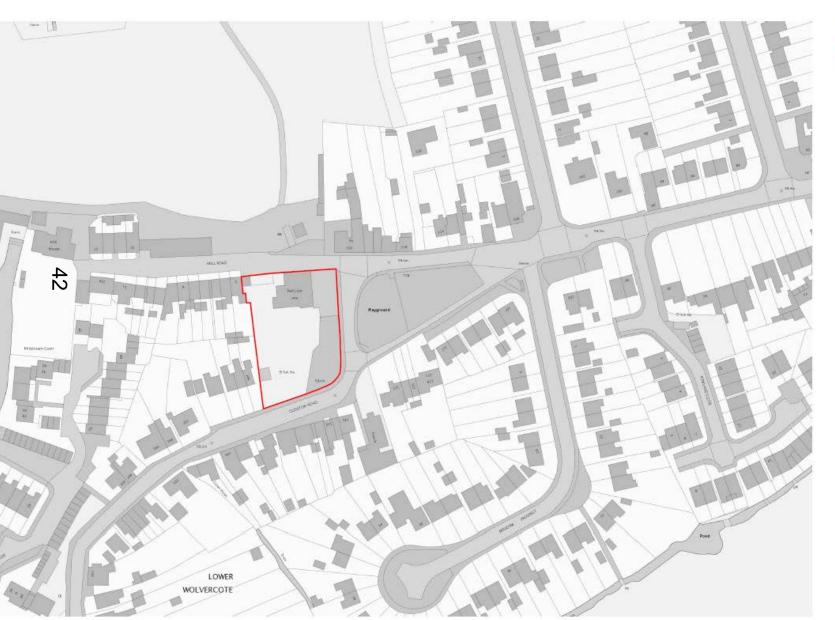

# Welcome to the West Area Planning Committee

- This planning committee meeting is held in public but it is not a public meeting.
- There will be an opportunity for the public to address the committee on each application.
- If you wish to speak for or against a planning
  application, you need to have either requested it in advance, or hand in one of the available speaker forms, or speak to the clerk.
- Information on meeting protocol and conduct at the committee is set out in the Code of Practice.
- This is in the committee agenda just before the first planning application report.



## **Site Location Plan**



































## **Proposed Structure Elevations**



Photoview A Chicken coop: 1.3m (w) X 1.3m (d) X 2.5m (h)



Photoview B Shed: 3.6m (w) X 2.5m (d) X 2.1m (h)



Photoview C Pizza Oven (Electric): 4.8m (w) X 2.45m (d) X 2.1-2.9m (h) Area: 11.76m²



Photoview D Wood Store: 2.4m (w) X 2.4m (d) X 1.9m (h) Area: 5.76m²



**External Layout** 

- $\begin{array}{l} 1 \text{Chloken coop: } 1.3m \, (\text{w}) \, X \, 1.3m \, (\text{d}) \, X \, 2.5m \, (\text{h}) \text{Area: } 1.69m^2 \\ 2 \text{Shed: } 3.6m \, (\text{w}) \, X \, 2.5m \, (\text{d}) \, X \, 2.1m \, (\text{h}) \text{Area: } 9m^2 \\ 3 \text{Pizza Oven (electric): } 4.8m \, (\text{w}) \, X \, 2.45m \, (\text{d}) \, X \, 2.1-2.9m \, (\text{h}) \text{Area: } 11.76m^2 \\ \end{array}$ 4 - Wood Store: 2.4m (W) X 2.4