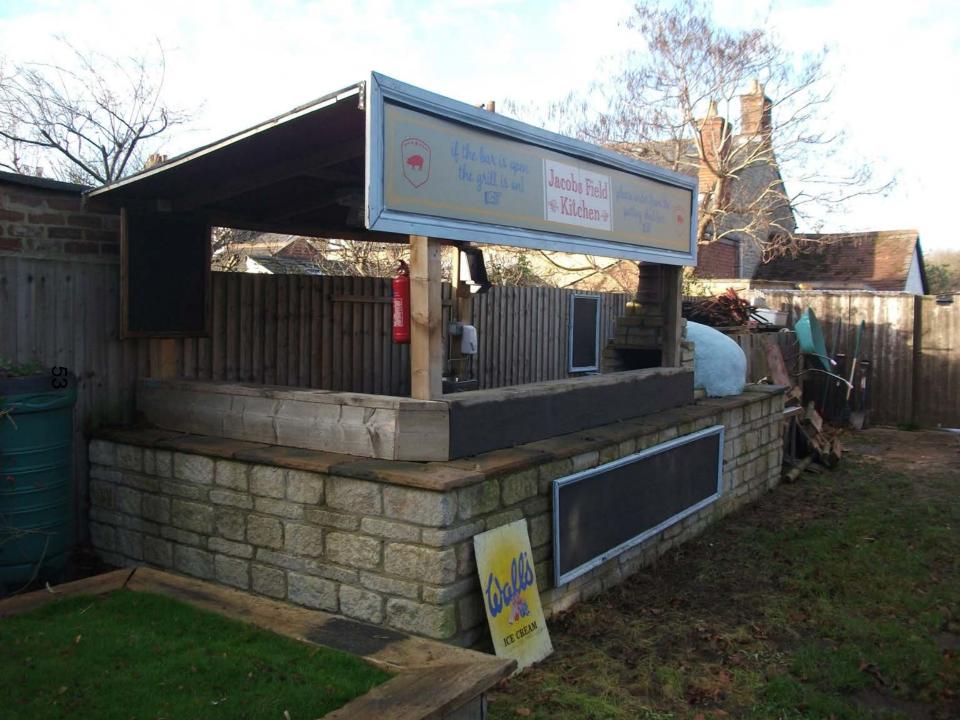

## **Proposed Structure Elevations**

Photoview A Chicken coop: 1.3m (w) X 1.3m (d) X 2.5m (h)

Photoview B Shed: 3.6m (w) X 2.5m (d) X 2.1m (h)

Photoview C Pizza Oven (Electric): 4.8m (w) X 2.45m (d) X 2.1-2.9m (h) Area: 11.76m²

Photoview D Wood Store: 2.4m (w) X 2.4m (d) X 1.9m (h) Area: 5.76m²

**External Layout** 

- $\begin{array}{l} 1 \text{Chloken coop: } 1.3m \, (\text{w}) \, X \, 1.3m \, (\text{d}) \, X \, 2.5m \, (\text{h}) \text{Area: } 1.69m^2 \\ 2 \text{Shed: } 3.6m \, (\text{w}) \, X \, 2.5m \, (\text{d}) \, X \, 2.1m \, (\text{h}) \text{Area: } 9m^2 \\ 3 \text{Pizza Oven (electric): } 4.8m \, (\text{w}) \, X \, 2.45m \, (\text{d}) \, X \, 2.1-2.9m \, (\text{h}) \text{Area: } 11.76m^2 \\ \end{array}$ 4 - Wood Store: 2.4m (W) X 2.4m (d) X 1.9m (h) - Area: 5.76m<sup>2</sup>
- 5 Pergola: 3.5m (w) X 2.7m (d) X 2.4m (h) Area: 9.45m<sup>2</sup> 6 Pergola: 3.5m (w) X 2.7m (d) X 2.4m (h) Area: 9.45m<sup>2</sup> 7 Polycarb roof: 2.0m X 3.5m Area: 7m<sup>2</sup>