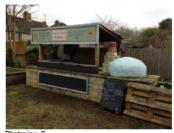

## **Proposed Structure Elevations**

Photoview A Chicken coop: 1.3m (w) X 1.3m (d) X 2.5m (h)

Photoview B Shed: 3.6m (w) X 2.5m (d) X 2.1m (h)

Photoview C Pizza Oven (Electric): 4.8m (w) X 2.45m (d) X 2.1-2.9m (h) Area: 11.76m²