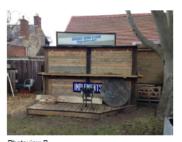

## **Proposed Structure Elevations**

Photoview A Chicken coop: 1.3m (w) X 1.3m (d) X 2.5m (h)

Photoview B Shed: 3.6m (w) X 2.5m (d) X 2.1m (h)

Photoview C Pizza Oven (Electric): 4.8m (w) X 2.45m (d) X 2.1-2.9m (h) Area: 11.76m²