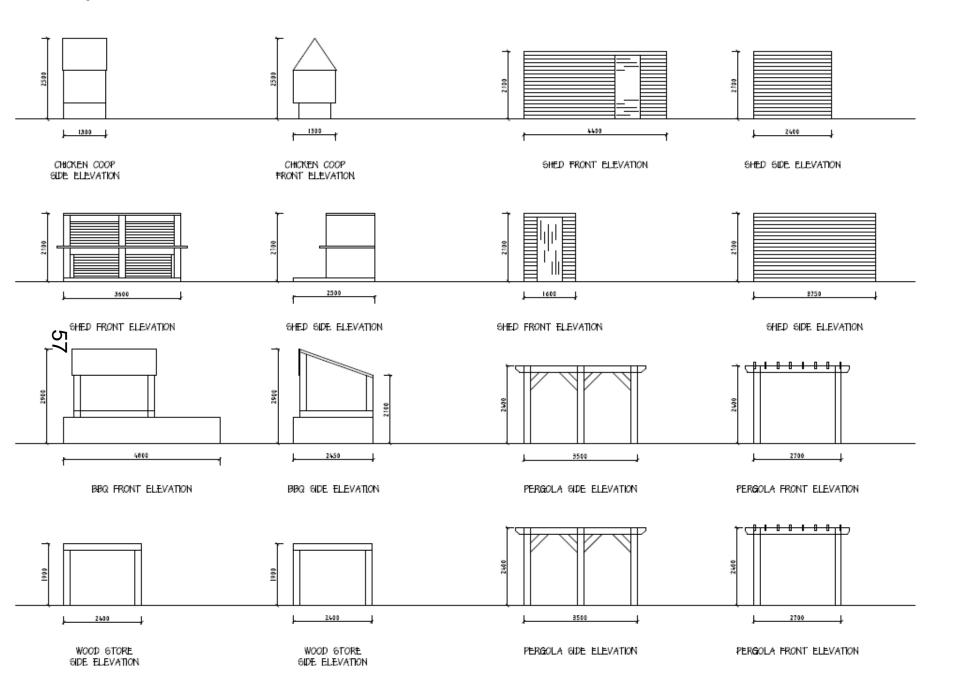

## **Proposed Structure Elevations**

Photoview A Chicken coop: 1.3m (w) X 1.3m (d) X 2.5m (h)

Photoview B Shed: 3.6m (w) X 2.5m (d) X 2.1m (h)

Photoview C Pizza Oven (Electric): 4.8m (w) X 2.45m (d) X 2.1-2.9m (h) Area: 11.76m²

Photoview D Wood Store: 2.4m (w) X 2.4m (d) X 1.9m (h) Area: 5.76m²

**External Layout** 

- $\begin{array}{l} 1 \text{Chloken coop: } 1.3m \, (\text{w}) \, X \, 1.3m \, (\text{d}) \, X \, 2.5m \, (\text{h}) \text{Area: } 1.69m^2 \\ 2 \text{Shed: } 3.6m \, (\text{w}) \, X \, 2.5m \, (\text{d}) \, X \, 2.1m \, (\text{h}) \text{Area: } 9m^2 \\ 3 \text{Pizza Oven (electric): } 4.8m \, (\text{w}) \, X \, 2.45m \, (\text{d}) \, X \, 2.1-2.9m \, (\text{h}) \text{Area: } 11.76m^2 \\ \end{array}$ 4 - Wood Store: 2.4m (W) X 2.4m (d) X 1.9m (h) - Area: 5.76m<sup>2</sup>
- 5 Pergola: 3.5m (w) X 2.7m (d) X 2.4m (h) Area: 9.45m<sup>2</sup> 6 Pergola: 3.5m (w) X 2.7m (d) X 2.4m (h) Area: 9.45m<sup>2</sup> 7 Polycarb roof: 2.0m X 3.5m Area: 7m<sup>2</sup>

- All measurements given in metres (m)

Jacob's Inn, Wolvercote

Client: Maretone

External Layout