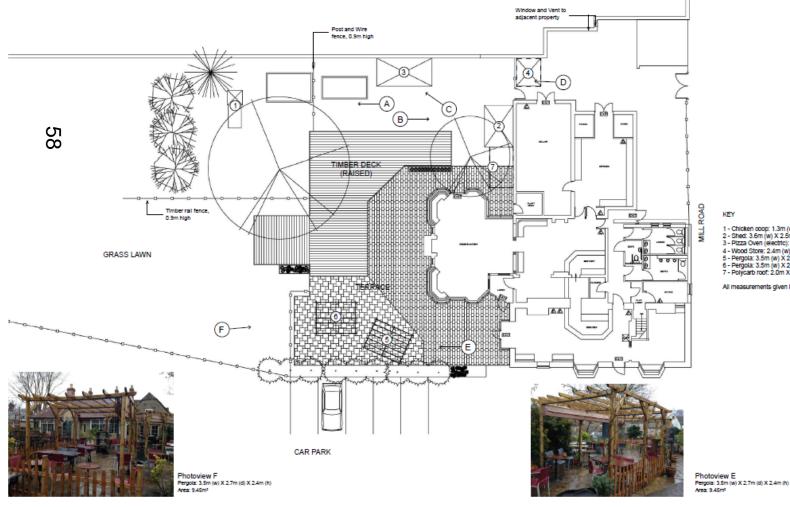

Photoview D Wood Store: 2.4m (w) X 2.4m (d) X 1.9m (h) Area: 5.76m²

**External Layout** 

- $\begin{array}{l} 1 \text{Chloken coop: } 1.3m \, (\text{w}) \, X \, 1.3m \, (\text{d}) \, X \, 2.5m \, (\text{h}) \text{Area: } 1.69m^2 \\ 2 \text{Shed: } 3.6m \, (\text{w}) \, X \, 2.5m \, (\text{d}) \, X \, 2.1m \, (\text{h}) \text{Area: } 9m^2 \\ 3 \text{Pizza Oven (electric): } 4.8m \, (\text{w}) \, X \, 2.45m \, (\text{d}) \, X \, 2.1-2.9m \, (\text{h}) \text{Area: } 11.76m^2 \\ \end{array}$ 4 - Wood Store: 2.4m (W) X 2.4m (d) X 1.9m (h) - Area: 5.76m<sup>2</sup>
- 5 Pergola: 3.5m (w) X 2.7m (d) X 2.4m (h) Area: 9.45m<sup>2</sup> 6 Pergola: 3.5m (w) X 2.7m (d) X 2.4m (h) Area: 9.45m<sup>2</sup> 7 Polycarb roof: 2.0m X 3.5m Area: 7m<sup>2</sup>

- All measurements given in metres (m)

Jacob's Inn, Wolvercote

Client: Maretone

External Layout